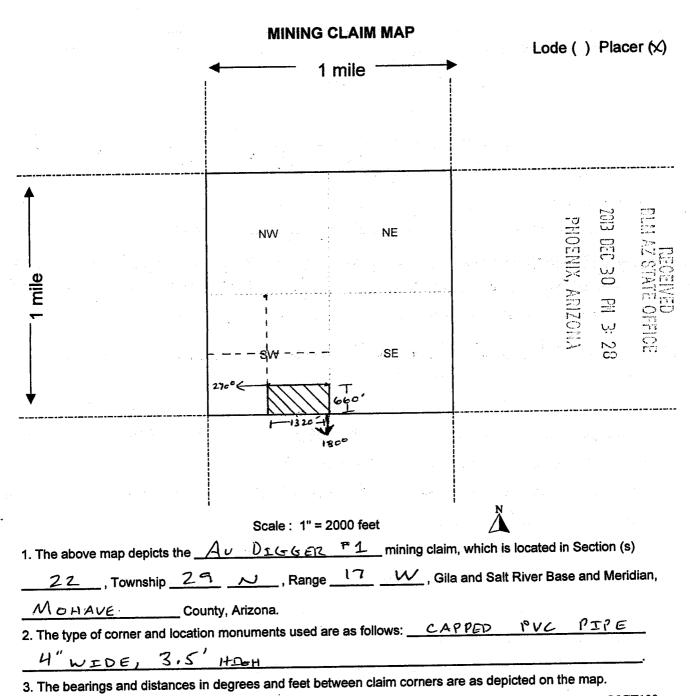

## MAINTENANCE FEE WAIVER CERTIFICATION SEE INSTRUCTIONS ON PAGE 2

1. This small miner waiver is filed for the assessment year beginning on September 1, 2020 and ending on September 1, 2021.

The undersigned and all related parties owned ten or fewer mining claims, mill, or tunnel sites located and maintained on Federal lands in the United States
of America on September 1, 2020.

3. The undersigned have performed the assessment work required by law for each mining claim listed prior to filing this waiver and understand that by filing this form, the undersigned must file an affidavit of assessment work with the Bureau of Land Management (BLM) by the December 30th following the filing of this waiver.

4. The undersigned understand that if the assessment work obligation has not yet come due under 30 U.S.C. 28 (for those claims in their first assessment year only), a notice of intent to hold reciting this condition must be recorded by the December 30th following the filing of this waiver.

5. The undersigned understand that mill and tunnel sites may also be listed on this waiver and be waived from payment of the maintenance fee, and that a notice of intent to hold for these sites is required to be filed with the BLM by the December 30th following the filing of this waiver.

6. The undersigned understand and acknowledge that pursuant to 43 U.S.C. 1212 and 18 U.S.C. 1001, the filing or recording of a false, fictitious, or fraudulent document with the BLM may result in a fine of up to \$250,000, a prison term not to exceed five years, or both.