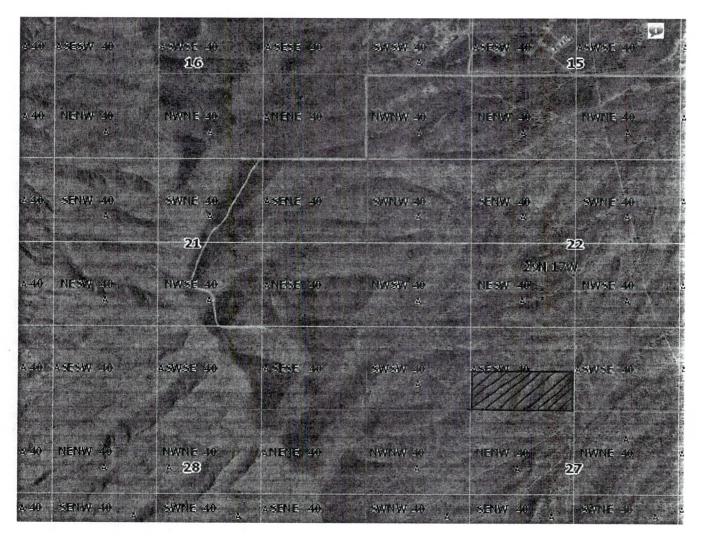

any) concerning its locality are as follows: 1/2 M        | ILE WEST OF PIERCE                           |
| FAZIZY IZD, DUE SOUTH OF LUCKY                                            | LIME 1122 CLAIM                              |
|                                                                           |                                              |
| DATED AND POSTED on the ground this 23 day of DEC                         | CEMBERL, 20 13.                              |
| LOCATOR (s) J A TEIZING A                                                 | 1 IYAUCHT                                    |
|                                                                           | Form MCF102                                  |

Form MCF102 Revised July 2005



Form MCF100a

Revised July 2005



SECTION 22 TOWN SHIP 29 N 12ANCE 17W

SOUTH 1/2, SOUTHEAST 1/4, SW 1/4

RECEIVED

RECEIVED

RECEIVED

RECEIVED

RECEIVED

RECEIVED

RECEIVED

RECEIVED

0 \_\_\_\_\_0 mi

December 23, 2013

Bureau of Land Managment One North Central Ave., Ste. 800 Arizona State Office Phoenix, AZ 85004-4427

To whom it may concern,

Attached is a Form MCF102 (Location Notice for Placer Mining Claim) and Form MCF100a (Mining Claim Map) for your review. Also enclosed is a check in the amount of \$194.00. If any additional information is required please contact me at:

PHONE: 928-279-2274 EMAIL: terrykim@citlink.net

ADDRESS: 3408 Southern Vista Drive, Kingman, AZ 86401

Additionally the forms have been recorded with the Mohave County Recorders Office.

Terry Miyauchi

ANOLINA XINJOHA

# DEPARTMENT OF INTERI